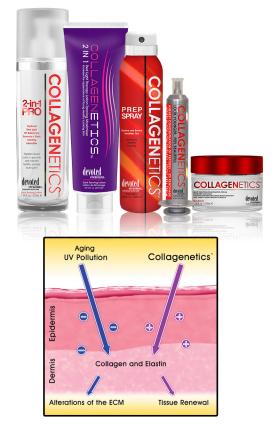

Aging, UV and pollution lead to degenerative changes in the skin, characterized by distinct alterations in the architecture of the extracellular matrix. Consequences include skin fragility, loss of firmness, elasticity, and the appearance of fine lines and wrinkles.