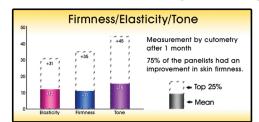

less visible •Kollaren<sup>™</sup> – Potent skin repairing and collagen producing peptides •Renovage- firms, hydrates and plumps the skin, increases levels of collagen

•Advanced Matrixyl Synthe 6<sup>™</sup> – Powerful anti-aging peptide that reduces the appearance of fine lines and wrinkles for long-lasting results.

•pH Stabilizers help the skin to achieve optimal pH levels Lychee Fruit Extracts – natural extracts that work to boost moisture and revitalize the skin for a fresh, rejuvenated appearance, while helping to erase the sians of aging for a more vouthful complexion Helps the skin to retain its natural moisture

## Developed to work with Red Light Therapy

Reduces the Appearance of Fine Lines, Wrinkles, Scars and Cellulite. Increase the Appearance of Young Healthy Looking Skin.



## Pre-Therapy Preparation Spray

- Features -
- pH Stabilizers
- Moisturizes and Revitalizes the skin
- Hypoallergenic
- Fragrance Free

### Benefits -

- Prepares the skin for Red Light Therapy and/or the other steps in the **COLLAGENETICS™** skin care system
- pH Stabilizers help the skin achieve optimal pH levels
- Revitalizes the skin for a fresh, rejuvenated appearance
- Helps the skin retain its natural moisture
- Hypoallergenic so it can be used by
- even those with sensitive skin

## Key Ingredients -

•

Ĕ

ົດ

ENETIC

PREP

Retinyl Palmitate - Contains particles that are small enough to penetrate deep into skin; allowing the ingredient to reach through the collagen and elastin.

Other Ingredients -Ginger Extract

 Citric Acid Vitamin A, E & C

## Post-Therapy Serum

### Featur