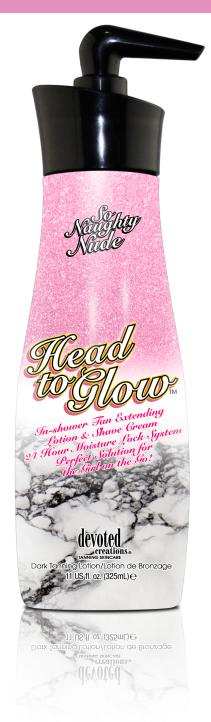

In-Shower Tan Extending Lotion & Shave Cream 24-Hour Moisture Lock System Perfect Solution for the Girl on the Go!

## **FEATURES:**

- In-Shower tan extending moisturizing shave crème
- 24-Hour Moisturizer with Cashmere Blend
- Packed with hydrating Cocoa Butter & Almond Oil
- Easy to use pump
- Doesn't clog razor
- Tan Extending Formula
- Skin-Firming Benefits
- Gorgeous Glow Fragrance

## **BENEFITS:**

- In-shower, 24-hour body moisturizing shave crème with tan extending benefits.
- Cashmere Blend An innovative technology where cashmere extracts work with the skin's natural
  moisture to increase the levels of hydration, while enveloping the skin in a breathable moisture barrier.
- Cocoa Butter Hydrating butter that adds superior moisture to even the driest skin.
- Almond Oil Repairs and soothes skin.
- Vitamin E Keeps your skin smooth, preventing dryness and cracking, but also blocks free radicals, which keeps your skin youthful in appearance.
- Provides immediate and long-term moisturizing benefits.

## **KEY SELLING STATEMENT:**

Calling all glam girls! If you are busy being a #GirlBoss, let us help you save time in your beauty routine! Head to Glow™ is a revolutionary in shower body lotion plus ultra-soft shave crème! It's easy, rub it on, shave (if you want) then rinse it off! After your shower you are left with ultra-hydrated, sleek, touchably soft skin for 24 hours. Plus a sultry, sexy, irresistible lingering fragrance! Umm, #Goals!

## **PRODUCT ACTIONS:**

Moisturizer, Tan Extender, Shave Crème Bottle Size: 11oz